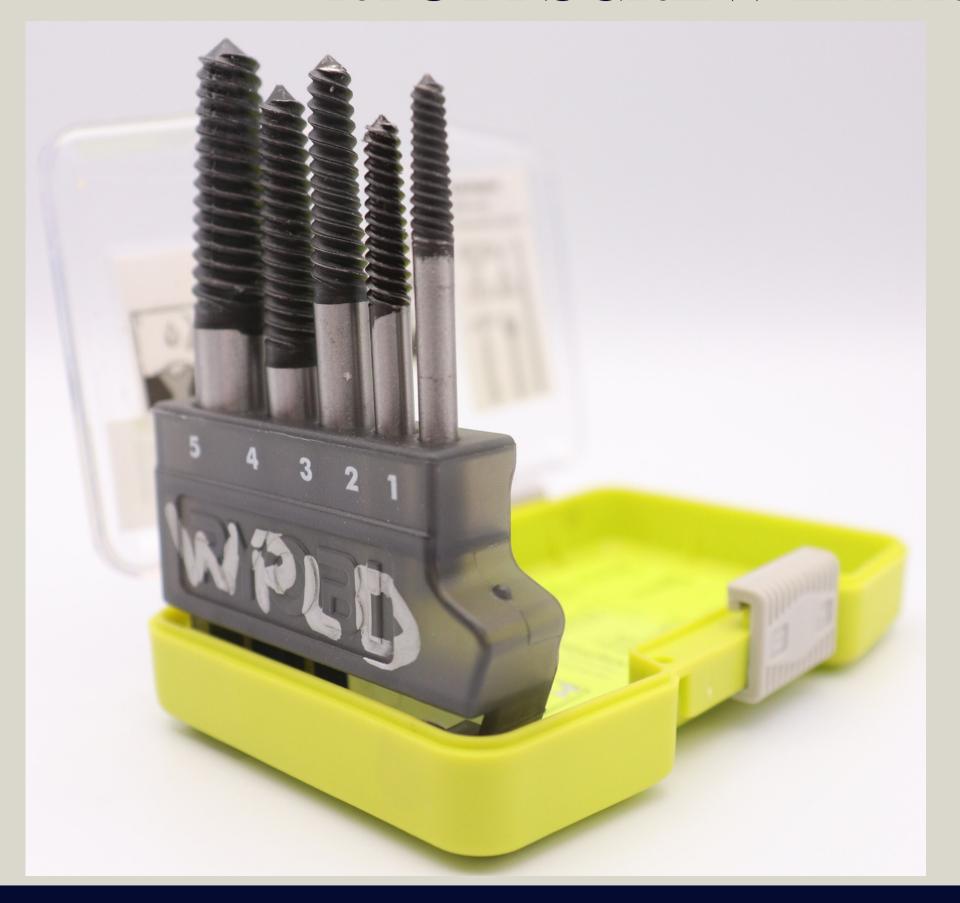

## RYOBI SCREW EXTRACTOR SET

## Kit includes:

| Extractor<br>Size         | Drill Bit<br>Diameter              | Bolt/Screw Size<br>Removal                  |
|---------------------------|------------------------------------|---------------------------------------------|
| #1                        | 7/64"                              | #8 - #10                                    |
| #2                        | 9/64"                              | #10 - #12                                   |
| #3                        | 3/16"                              | 1/4" to 5/16"                               |
| #4                        | 7/32"                              | 5/16" to 3/8"                               |
| #5                        | 5/16"                              | 3/8" to 5/8"                                |
|                           |                                    | -1                                          |
| Format de<br>l'extracteur | Diamètre de foret                  | Dimension des boulons<br>ou des vis retirés |
| Tamaño de extractor       | Diametro de broca                  | Tamaño del perno/<br>tornillo retirado      |
| #1                        | 2,78 mm                            | #8 - #10                                    |
| #2                        | 3,57 mm                            | #10 - #12                                   |
| #3                        | 4,76 mm                            | 6,35 mm to 7,94 mm                          |
| #4                        | 5,56 mm                            | 7,94 mm to 9,53 mm                          |
| #5                        | 7,94 mm                            | 9,53 mm to 15,88 mm                         |
|                           | Instructions de<br>Instrucciones d |                                             |
|                           |                                    |                                             |
|                           | 3 4                                | 5                                           |