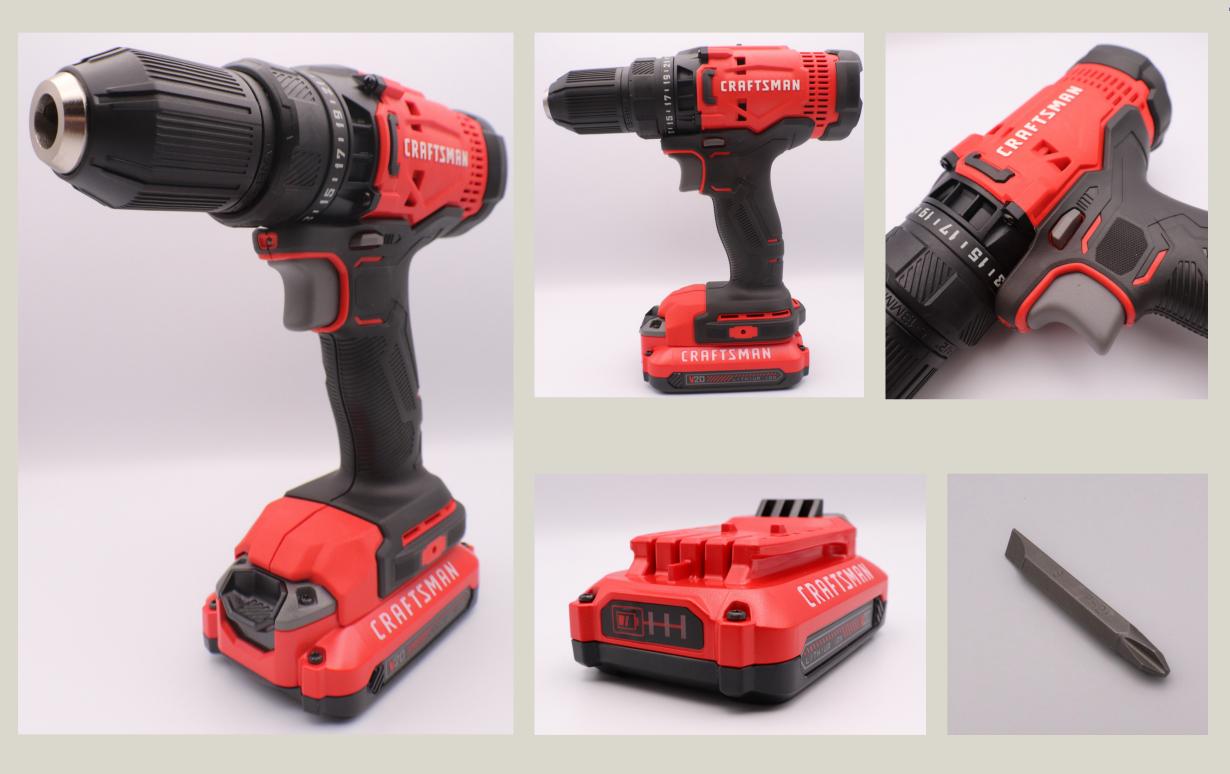

# CRAFTSMAN 20V 1/2" CORDLESS DRILL/DRIVER

#### Kit includes:

- Drill
- Dual-head screwdriver drill bit
- Craftsman V20 battery
- Battery charger

### Kit does NOT include:

• Drill bits

This Craftsman cordless drill is a handy tool for a variety of construction and/or home improvement projects. It is compact but powerful enough to use on a wide range of materials, including masonry. **Drill bits must be checked out separately.** 